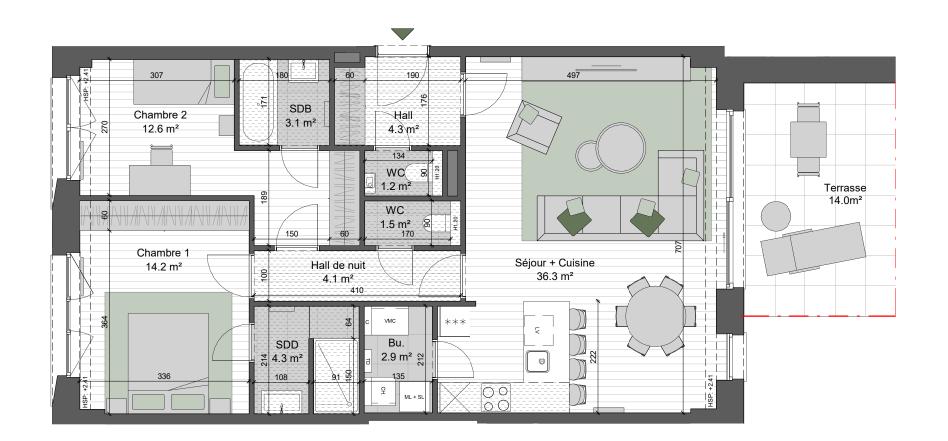

SCALE 1:75



- Measurements are given on a gross basis, without finishing work. Some measurements and drawings can be subject to changes during construction.
- -Each difference being more or less and within acceptable tolerances, will mean a loss of profit to the buyer without price adjustments.
- -Changes may be made to this plan according to the realization requirements.
- -The furniture and the flooring layout are given only as an example.
- -Full information about the radiators, electrical and ventilation equipment will be provided during construction.
- -The measurements of the radiators and the location of the false ceilings are given only as an example.
- -The kitchen layout and technical equipment sizes are provided for information only and are not contractual. Specific docu