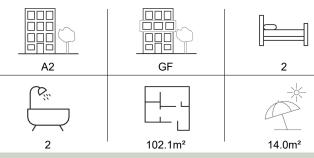

## **APARTMENT A2.0.02**

SCALE 1:75

- Measurements are given on a gross basis, without finishing work. Some measurements and drawings can be subject to changes during construction.
- -Each difference being more or less and within acceptable tolerances, will mean a loss of profit to the buyer without price adjustments.
- -Changes may be made to this plan according to the realization requirements.
- -The furniture and the flooring layout are given only as an example.
- -Full information about the radiators, electrical and ventilation equipment will be provided during construction.
- -The measurements of the radiators and the location of the false ceilings are given only as an example.
- -The kitchen layout and technical equipment sizes are provided for information only and are not contractual. Specific documents can be provided during construction